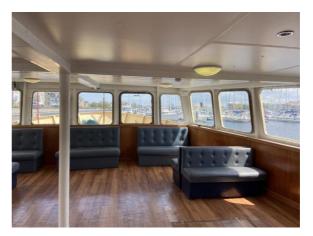

### Jacob Marley

Minimum Crew 2
Passengers (max) 96
Parties passenger number max is recommended to be 60
One Toilet (Step in door sill)
Seating outside 20
Inside Up to 70

Other Features Fully licensed bar, Open deck, Panoramic Windows,

Music Centre, Surround Sound Speakers, Dance floor,

TV, Wheelchair accessible.