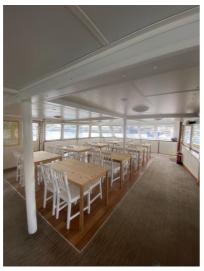

#### River Vessel 'Cruiser'

Jetstream Tours is proud to announce the latest and largest addition to the fleet: Cruiser. Cruiser started her life on the water in 1974. She is 24 metre's long with ample space to fit up to a 200 passenger capacity; the biggest tourist boat on the Medway Estuary to date yet. Perfect for private charter events and river cruising. The vessel is equipped with kitchen area, dining area, fully licensed bar, and toilet facilities onboard

#### Cruiser

Minimum Crew 3
Passengers (max) 212 (5
crew members)
Parties passenger number max is
recommended to be 200
Separate Male and Female Toilet
cubicles.

Outside Upper Deck and Main Deck