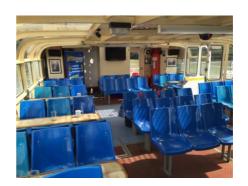

### Jacob Marley

Minimum Crew 2
Passengers (max) 96
Parties passenger number max is recommended to be 60
One Toilet (Step in door sill)
Seating outside 20
Inside Up to 70

Other Features Fully licensed bar, Open deck, Panoramic Windows,

Music Centre, Surround Sound Speakers, Dance floor,

TV, Wheelchair accessible.