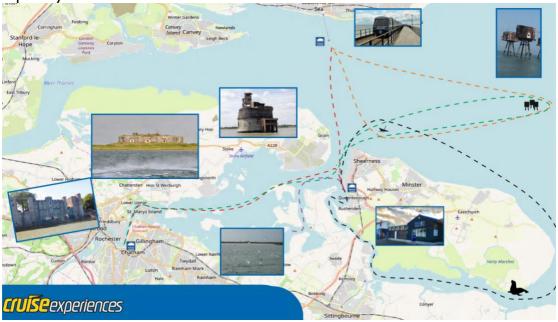

#### **Products**

Cruising areas (Oct-April) Medway, Chatham to Sheerness.

(April-Oct) Medway, Thames Estuary, and Swale.

Southend, Whitstable, Montgomery

Wreck, Redsand Towers.

Pick up points

o Sun Pier (Chatham)

Chatham Maritime Marina

Queenborough All Tide Landing

Southend\* and

○ **Gravesend\*** \*(may incur additional costs)

#### **Routes**

Many different routes can be taken on your private charter, however, this is highly dependent on the weather and tide. These factors can restrict certain routes, especially in the winter season.