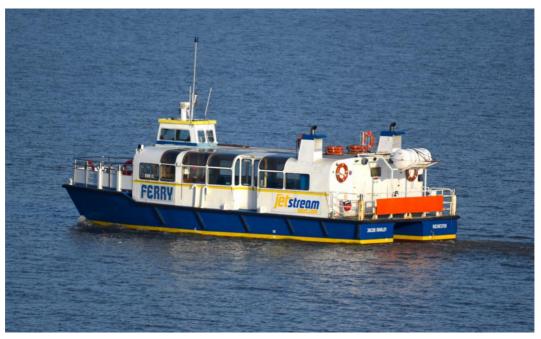

# River Cruiser 'Jacob Marley'

The Jetstream Fleet introduces Jacob Marley; the only passenger vessel on the Tidal Medway that can cater for more than 12 passengers.

Our staff have over 15 years' experience operating functions afloat, catering for parties from 2 to 500 people.

### Jacob Marley

Minimum Crew 2
Passengers (max) 96
Parties passenger number max is recommended to be 60
One Toilet (Step in door sill)
Seating outside 20
Inside Up to 70

Other Features Fully licensed bar, Open deck, Panoramic Windows,

Music Centre, Surround Sound Speakers, Dance floor,

TV, Wheelchair accessible.