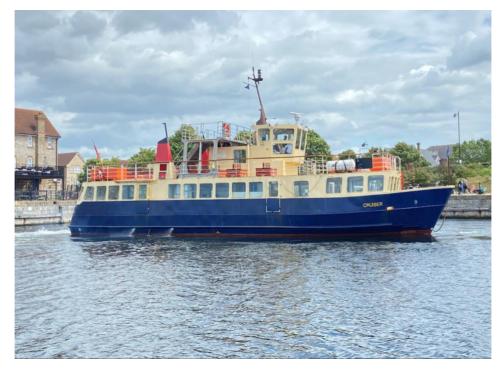

#### River Vessel 'Cruiser'

Jetstream Tours is proud to announce the latest and largest addition to the fleet: Cruiser. Cruiser started her life on the water in 1974. She is 24 metre's long with ample space to fit up to a 200 passenger capacity; the biggest tourist boat on the Medway Estuary to date yet. Perfect for private charter events and river cruising. The vessel is equipped with kitchen area, dining area, fully licensed bar, and toilet facilities onboard

#### Cruiser

Minimum Crew 3
Passengers (max) 212 (5
crew members)
Parties passenger number max is
recommended to be 200
Separate Male and Female Toilet
cubicles.

Outside Upper Deck and Main Deck